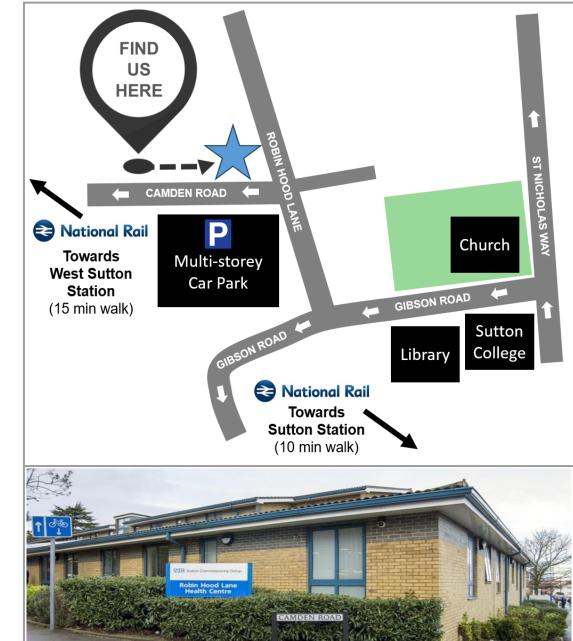

## HOW TO FIND US - The Robin Hood Lane Health Centre

To find us using Google Maps visit https://w3w.co/crown.banana.noise

### Camden road, Sutton, SM1 2RJ

NOTE - Please arrive no more than 5 minutes before your appointment time

# LOCAL INFORMATION

This location has step free access

## **BY ROAD**

**Parking** – Gibson Road (opposite the Health Centre) or St Nicholas Shopping Centre (5 minute walk)

# **BY BUS**

- 80, 151, 164, 213, 280, 407, 413, 420, 470, S1, S3 and S4
- All buses stop a 5 minute away from this location

# **BY TRAIN**

- Sutton Train Station is 10 minute walk
- West Sutton Station is a 15 minute walk

Scan this QR code to access multiple language versions of the invitation letter ->

Scan QR code or visit www.london-breastscreening.org.uk for more info and alternative screening location details