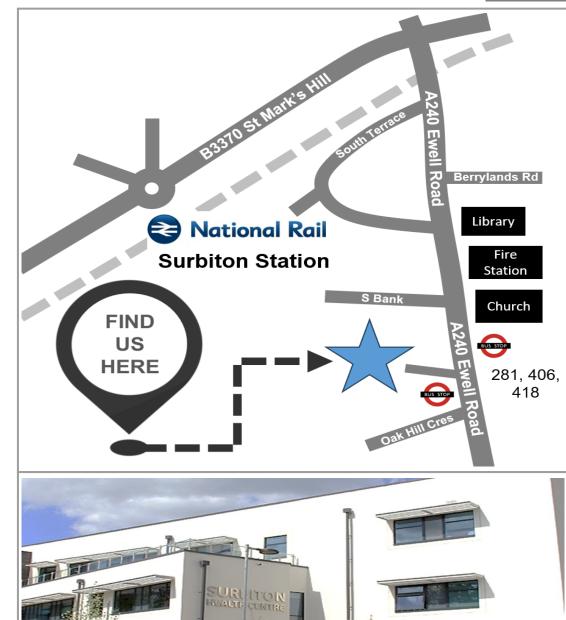

#### HOW TO FIND US - Surbiton Health Centre

To find us using Google Maps visit https://w3w.co/dance.slices.plot Breast Screening Suite, 1st Floor, Ewell Road, KT6 6EZ

NOTE - Please arrive no more than 5 minutes before your appointment time

### BY ROAD

Parking – No parking available onsite.

Limited parking available on nearby side roads (charges may apply)

## 🗟 вү виз

• 281, 406 and 418 stop nearby Ewell Road

## 

Nearest mainline station is Surbiton Station - 10 minute walk from Surbiton Health Centre

Scan this QR code to access multiple language versions of the invitation letter →

Scan QR code or visit www.london-breastscreening.org.uk for more info and alternative screening location details